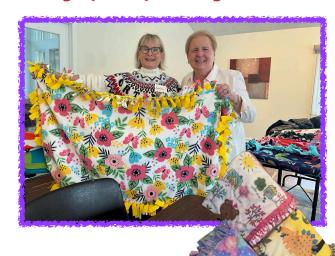

This project, initiated by the Franklin Lakes Branch, will provide patients at The Valley Hospital with a loving hand-made gift from Auxiliary members.

The project is easy and can be completed at an Auxiliary meeting or at home.

- ✓ Individual members assemble and complete a two-sided fleece throw.
- √ No sewing necessary—assembly requires cutting fabric and tying knots to join the four sides.
- ✓ Detailed instructions will be provided. Barbara Mills (Co-Chair, Franklin Lakes Branch) is willing to help you get started or lead a group.
- ✓ Approximate cost for each blanket is \$15-20 depending on number of yards of fabric and sale price at time of purchase. Recommended yardage is 1½ yards for each piece; two pieces are needed for each blanket. Joann Fabrics has best selection.