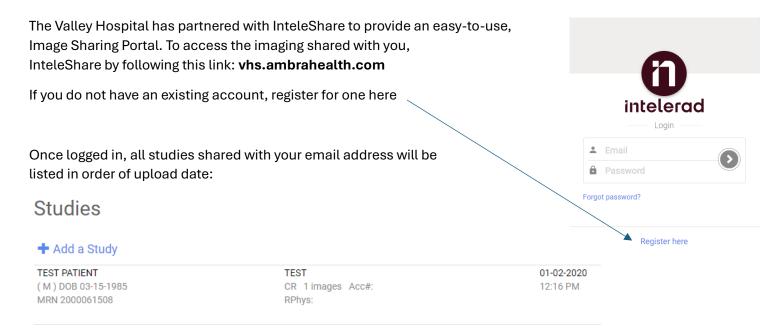

## InteleShare<sup>™</sup>

## **Accessing Shared Imaging**

If you have an account which has access to an existing organization within InteleShare, you will need to select the *User Worklist* from the dropdown list next to **Studies**: ¬