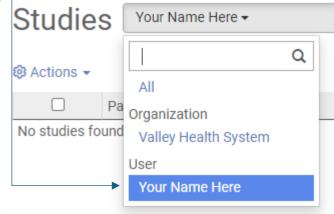

## **Accessing Shared Imaging**

If you have an account which has access to an existing organization within InteleShare, you will need to select the *User Worklist* from the dropdown list next to **Studies**: ¬