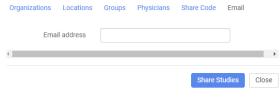

Studies selected for download will import via your browser and will include a local copy of the InteleShare ProViewer. To Share a study by email, select one or more studies using the checkboxes on the right of the screen. Once selected, click the Share button.

In the pop-up window, select Email from the options shown. Enter the email address you wish to deliver the imaging to. Click *Share Studies* to finalize.

Please contact InteleShare support at (888) 315-0790 or email us at support@intelerad.com